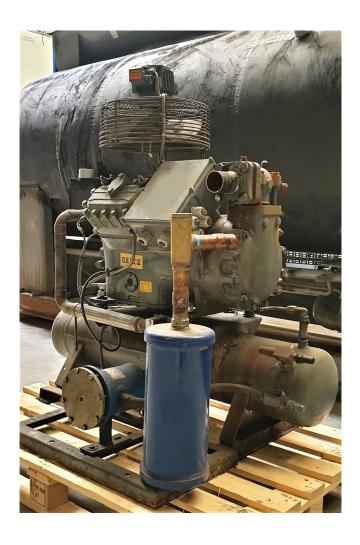

## Used DWM D4DT5-220 X AWM/D Tank aggregate

Used DWM Copeland D4DT5-220X-AWM/D tank aggregate. Semi hermetic compressor complete with headfan. Fan specifications are: 1350 RPM with 0.06 kW at 50 Hz, Ø 30 cm. Additionally equipped with an oil seperator, liquid reciever and liquid line filter. \*Why choose for HOSBV? Were not only the largest used refrigeration specialist in Europe, but also, we deliver all equipment solely if it has passed our extensive test. Warranty and industrial cleaning are included in your purchase. \*If requested we are happy to arrange your shipment.