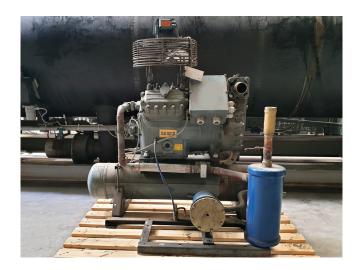

## Used DWM D4DT5-220 X AWM/D Tank aggregate

Used DWM Copeland D4DT5-220X-AWM/D tank aggregate. Semi hermetic compressor complete with headfan. Fan specifications are: 1350 RPM with 0.06 kW at 50 Hz, Ø 30 cm. Additionally equipped with an oil seperator, liquid reciever and liquid line filter. \*Why choose for HOSBV? Were not only the largest used refrigeration specialist in Europe, but also, we deliver all equipment solely if it has passed our extensive test. Warranty and industrial cleaning are included in your purchase. \*If requested we are happy to arrange your shipment.