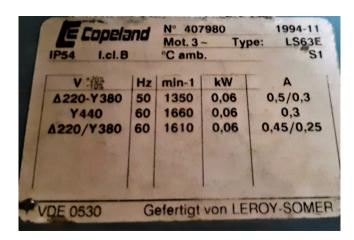

## Used DWM D4DT5-220 X AWM/D Tank aggregate

Used DWM Copeland D4DT5-220X-AWM/D tank aggregate. Semi hermetic compressor complete with headfan. Fan specifications are: 1350 RPM with 0.06 kW at 50 Hz, Ø 30 cm. Additionally equipped with an oil seperator, liquid reciever and liquid line filter. \*Why choose for HOSBV? Were not only the largest used refrigeration specialist in Europe, but also, we deliver all equipment solely if it has passed our extensive test. Warranty and industrial cleaning are included in your purchase. \*If requested we are happy to arrange your shipment.