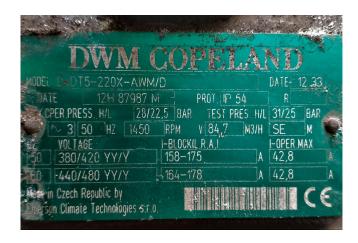

#### **Specifications**

| Brand               | DWM                  |
|---------------------|----------------------|
| Туре                | D4DT5-220 X AWM/D    |
|                     | Tank aggregate       |
| Refrigerant         | Freon                |
| kW at -10°C/+40°C   | 38,7*                |
| kW at -20°C/+40°C   | 31,5                 |
| kW at -30°C/+40°C   | 19,9                 |
| kW at -40°C/+40°C   | 11,7                 |
| kW at -45°C/+40°C   | 8,52                 |
| On steel base frame | /                    |
| Oil separator       | /                    |
| Sight Glass         | 1                    |
| m3 / h              | 84,7                 |
| Remarks             | *Cooling capacity at |
|                     | -15ºC/+40ºC          |
| Weight in kg.       | 231 kg               |
| Sizes               | 1100x780x1200 mm     |
|                     | (LxWxH)              |
| Stock               | 1                    |

## Used DWM D4DT5-220 X AWM/D Tank aggregate

Used DWM Copeland D4DT5-220X-AWM/D tank aggregate. Semi hermetic compressor complete with headfan. Fan specifications are: 1350 RPM with 0.06 kW at 50 Hz, Ø 30 cm. Additionally equipped with an oil seperator, liquid reciever and liquid line filter. \*Why choose for HOSBV? Were not only the largest used refrigeration specialist in Europe, but also, we deliver all equipment solely if it has passed our extensive test. Warranty and industrial cleaning are included in your purchase. \*If requested we are happy to arrange your shipment.