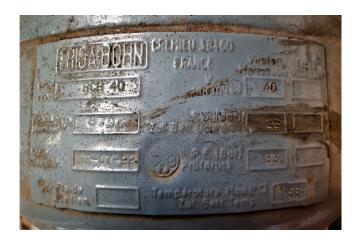

#### **Specifications**

| Brand               | DWM                  |
|---------------------|----------------------|
| Туре                | D4DT5-220 X AWM/D    |
|                     | Tank aggregate       |
| Refrigerant         | Freon                |
| kW at -10°C/+40°C   | 38,7*                |
| kW at -20°C/+40°C   | 31,5                 |
| kW at -30°C/+40°C   | 19,9                 |
| kW at -40°C/+40°C   | 11,7                 |
| kW at -45°C/+40°C   | 8,52                 |
| On steel base frame | /                    |
| Oil separator       | /                    |
| Sight Glass         | 1                    |
| m3 / h              | 84,7                 |
| Remarks             | *Cooling capacity at |
|                     | -15ºC/+40ºC          |
| Weight in kg.       | 231 kg               |
| Sizes               | 1100x780x1200 mm     |
|                     | (LxWxH)              |
| Stock               | 1                    |