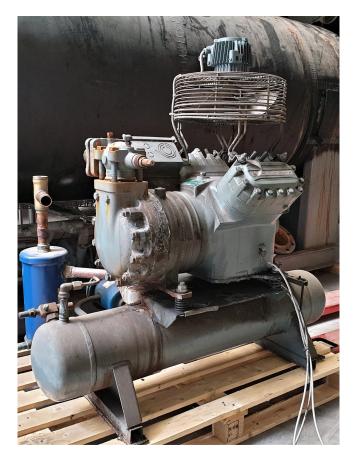

## Used DWM D4DT5-220 X AWM/D Tank aggregate

Used DWM Copeland D4DT5-220X-AWM/D tank aggregate. Semi hermetic compressor complete with headfan. Fan specifications are: 1350 RPM with 0.06 kW at 50 Hz, Ø 30 cm. Additionally equipped with an oil seperator, liquid reciever and liquid line filter. \*Why choose for HOSBV? Were not only the largest used refrigeration specialist in Europe, but also, we deliver all equipment solely if it has passed our extensive test. Warranty and industrial cleaning are included in your purchase. \*If requested we are happy to arrange your shipment.