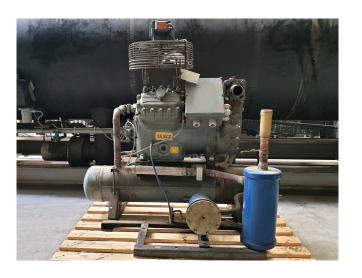

## Used DWM D4DT5-220 X AWM/D Tank aggregate

Used DWM Copeland D4DT5-220X-AWM/D tank aggregate. Semi hermetic compressor complete with headfan. Fan specifications are: 1350 RPM with 0.06 kW at 50 Hz, Ø 30 cm. Additionally equipped with an oil seperator, liquid reciever and liquid line filter. \*Why choose for HOSBV? Were not only the largest used refrigeration specialist in Europe, but also, we deliver all equipment solely if it has passed our extensive test. Warranty and industrial cleaning are included in your purchase. \*If requested we are happy to arrange your shipment.